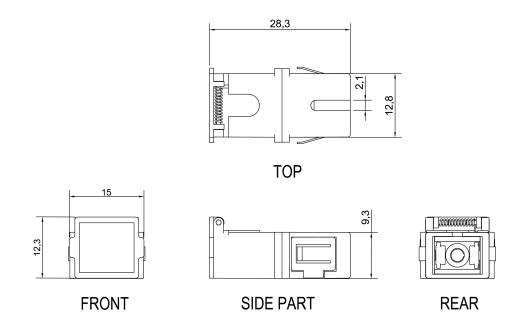

| Feature                        | Values      |
|--------------------------------|-------------|
| Suitable for type of fibre     | Single mode |
| Type of connector connection 1 | SC          |
| Type of connector connection 2 | SC          |
| Material housing               | Plastic     |
| Colour                         | Green       |
| APC-type                       | Yes         |

## Additional specifications

| Features                | Values              |
|-------------------------|---------------------|
| External shutter        | Yes                 |
| Insertion Loss          | < 0.2 dB            |
| Durability (500 Mating) | 0.2 dB Max Increase |
| Operating Temperature   | -40°C to +80°C      |
| Retention Force         | 200 – 600 grams     |



# **Product drawing**



#### Standards

| Applicable standard | Detail                                                                                                                             |
|---------------------|------------------------------------------------------------------------------------------------------------------------------------|
| RoHS                | Restriction of Hazardous Substances - Compliant                                                                                    |
| IEC 61754-1:2013    | Fibre optic interconnecting devices and passive<br>components - Fibre optic connector interfaces - Part 1:<br>General and guidance |

## **Part Number Table**

| Part Number | Description                                                            |
|-------------|-----------------------